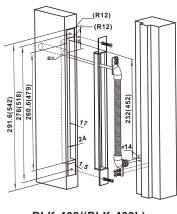

#### **DLK-402L**

Size: 542Lx24Wx17H(mm)DIA

Suitable Range: Prevent the wire from malicious damage

Standard Structure: Alloy Material, Thickened Ripple Tube

Finish for Shell: Painted by high temperature

Weight: 0.4kg

#### **Dimension**

DLK-402/(DLK-402L)

**DLK-402** 

**DLK-402SS** 

**DLK-402L** 

## Installation

DLK-402, DLK-402L

www.yli.cn

We create security