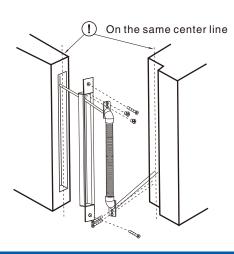

and beautiful.

## **Specification**

#### DLK-402

Size: 290Lx24.4Wx12H(mm)DIA

Suitable Range: Prevent the wire from malicious

Standard Structure: Alloy Material, Thickened Ripple Tube

Finish for Shell: Painted by high temperature

Weight: 0.27kg

#### DLK-402SS

Size: 300Lx24Wx13H(mm)DIA

Suitable Range: Prevent the wire from malicious

Standard Structure: Alloy Material, Thickened

Ripple Tube

Finish for Shell: Painted by high temperature

Weight: 0.3kg

#### **DLK-402L**

Size: 542Lx24Wx17H(mm)DIA

Suitable Range: Prevent the wire from malicious damage

Standard Structure: Alloy Material, Thickened Ripple Tube

Finish for Shell: Painted by high temperature

Weight: 0.4kg

#### **Dimension**



DLK-402/(DLK-402L)



**DLK-402** 



**DLK-402SS** 



**DLK-402L** 

## Installation







DLK-402, DLK-402L

www.yli.cn

We create security