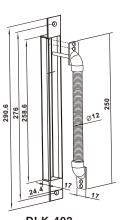

#### DLK-402

Size: 290Lx24.4Wx12H(mm)DIA

Suitable Range: Prevent the wire from malicious

Standard Structure: Alloy Material, Thickened Ripple Tube

Finish for Shell: Painted by high temperature

Weight: 0.27kg

#### DLK-402SS

Size: 300Lx24Wx13H(mm)DIA

Suitable Range: Prevent the wire from malicious

Standard Structure: Alloy Material, Thickened

Ripple Tube

Finish for Shell: Painted by high temperature

Weight: 0.3kg

#### **Dimension**

DLK-402/(DLK-402L)

**DLK-402** 

**DLK-402SS** 

**DLK-402L** 