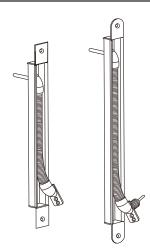

#### **Dimension**

DLK-402/(DLK-402L)

**DLK-402** 

**DLK-402SS** 

**DLK-402L** 