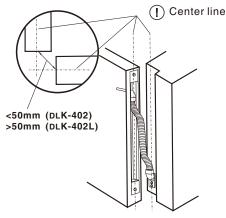

nd beautiful.

## **Specification**

#### DLK-402

Size: 290Lx24.4Wx12H(mm)DIA

Suitable Range: Prevent the wire from malicious

Standard Structure: Alloy Material, Thickened Ripple Tube

Finish for Shell: Painted by high temperature

Weight: 0.27kg

#### DLK-402SS

Size: 300Lx24Wx13H(mm)DIA

Suitable Range: Prevent the wire from malicious

Standard Structure: Alloy Material, Thickened

Ripple Tube

Finish for Shell: Painted by high temperature

Weight: 0.3kg

#### **DLK-402L**

Size: 542Lx24Wx17H(mm)DIA

Suitable Range: Prevent the wire from malicious damage

Standard Structure: Alloy Material, Thickened Ripple Tube

Finish for Shell: Painted by high temperature

Weight: 0.4kg

#### **Dimension**



DLK-402/(DLK-402L)



**DLK-402** 



**DLK-402SS** 



**DLK-402L** 

## Installation







DLK-402, DLK-402L

www.yli.cn

We create security