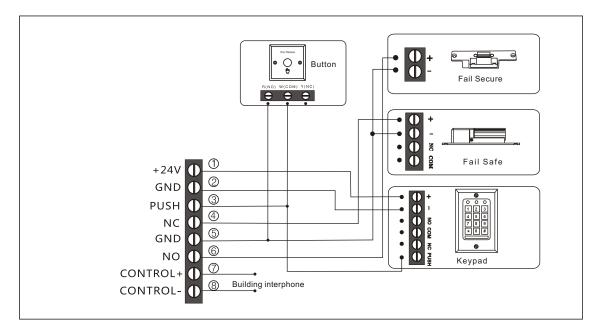

can reduce the load of Access Controller and the hidden trouble of malfunction.
- 2.It is fitted with NO and NC output, controlling all types of electric lock.
- 3. The application of delay control circuit can ensure that unlocking time is between 1-15 seconds.
- 4.UPS power is provided to automatically providing power in case of power failure. Power will be automatically cut off when voltage becomes too low, so as to protect the battery.
- 5. Door open button is applied to unlock the electric lock directly.

#### **Indicators**

- 1.Red light is the power indicator, which lights up when inputting 220V
- 2.Green light is the battery indicator. Its goes out when the battery is being charged or dead, and lights up when the battery is fully charged or being used

### **Instruction diagram**



www.vli.cn We create security